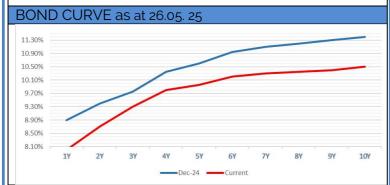

| TREACHEN/ BUILD A COMMISSION OF THE COMMISSION O |                              |           |          |  |
|--------------------------------------------------------------------------------------------------------------------------------------------------------------------------------------------------------------------------------------------------------------------------------------------------------------------------------------------------------------------------------------------------------------------------------------------------------------------------------------------------------------------------------------------------------------------------------------------------------------------------------------------------------------------------------------------------------------------------------------------------------------------------------------------------------------------------------------------------------------------------------------------------------------------------------------------------------------------------------------------------------------------------------------------------------------------------------------------------------------------------------------------------------------------------------------------------------------------------------------------------------------------------------------------------------------------------------------------------------------------------------------------------------------------------------------------------------------------------------------------------------------------------------------------------------------------------------------------------------------------------------------------------------------------------------------------------------------------------------------------------------------------------------------------------------------------------------------------------------------------------------------------------------------------------------------------------------------------------------------------------------------------------------------------------------------------------------------------------------------------------------|------------------------------|-----------|----------|--|
| TREASURY BILL latest Auction on 21.05.2025                                                                                                                                                                                                                                                                                                                                                                                                                                                                                                                                                                                                                                                                                                                                                                                                                                                                                                                                                                                                                                                                                                                                                                                                                                                                                                                                                                                                                                                                                                                                                                                                                                                                                                                                                                                                                                                                                                                                                                                                                                                                                     |                              |           |          |  |
|                                                                                                                                                                                                                                                                                                                                                                                                                                                                                                                                                                                                                                                                                                                                                                                                                                                                                                                                                                                                                                                                                                                                                                                                                                                                                                                                                                                                                                                                                                                                                                                                                                                                                                                                                                                                                                                                                                                                                                                                                                                                                                                                | This week                    | Last week | Year ago |  |
| 03 Months                                                                                                                                                                                                                                                                                                                                                                                                                                                                                                                                                                                                                                                                                                                                                                                                                                                                                                                                                                                                                                                                                                                                                                                                                                                                                                                                                                                                                                                                                                                                                                                                                                                                                                                                                                                                                                                                                                                                                                                                                                                                                                                      | 07.65                        | 07.65     | 8.76     |  |
| 06 Months                                                                                                                                                                                                                                                                                                                                                                                                                                                                                                                                                                                                                                                                                                                                                                                                                                                                                                                                                                                                                                                                                                                                                                                                                                                                                                                                                                                                                                                                                                                                                                                                                                                                                                                                                                                                                                                                                                                                                                                                                                                                                                                      | 07.97                        | 07.98     | 9.17     |  |
| 12 Months                                                                                                                                                                                                                                                                                                                                                                                                                                                                                                                                                                                                                                                                                                                                                                                                                                                                                                                                                                                                                                                                                                                                                                                                                                                                                                                                                                                                                                                                                                                                                                                                                                                                                                                                                                                                                                                                                                                                                                                                                                                                                                                      | 08.29                        | 08.30     | 9.29     |  |
| TREASURY BOND                                                                                                                                                                                                                                                                                                                                                                                                                                                                                                                                                                                                                                                                                                                                                                                                                                                                                                                                                                                                                                                                                                                                                                                                                                                                                                                                                                                                                                                                                                                                                                                                                                                                                                                                                                                                                                                                                                                                                                                                                                                                                                                  | latest Auction on 09.05.2025 |           |          |  |
| Maturity date                                                                                                                                                                                                                                                                                                                                                                                                                                                                                                                                                                                                                                                                                                                                                                                                                                                                                                                                                                                                                                                                                                                                                                                                                                                                                                                                                                                                                                                                                                                                                                                                                                                                                                                                                                                                                                                                                                                                                                                                                                                                                                                  |                              | 15.10.29  | 01.11.33 |  |
| Yield (w.a) %                                                                                                                                                                                                                                                                                                                                                                                                                                                                                                                                                                                                                                                                                                                                                                                                                                                                                                                                                                                                                                                                                                                                                                                                                                                                                                                                                                                                                                                                                                                                                                                                                                                                                                                                                                                                                                                                                                                                                                                                                                                                                                                  | _                            | 10.22     | 10.97    |  |
| Coupon rate (p.a)(%)                                                                                                                                                                                                                                                                                                                                                                                                                                                                                                                                                                                                                                                                                                                                                                                                                                                                                                                                                                                                                                                                                                                                                                                                                                                                                                                                                                                                                                                                                                                                                                                                                                                                                                                                                                                                                                                                                                                                                                                                                                                                                                           | _                            | 10.35     | 9.00     |  |
|                                                                                                                                                                                                                                                                                                                                                                                                                                                                                                                                                                                                                                                                                                                                                                                                                                                                                                                                                                                                                                                                                                                                                                                                                                                                                                                                                                                                                                                                                                                                                                                                                                                                                                                                                                                                                                                                                                                                                                                                                                                                                                                                |                              |           |          |  |