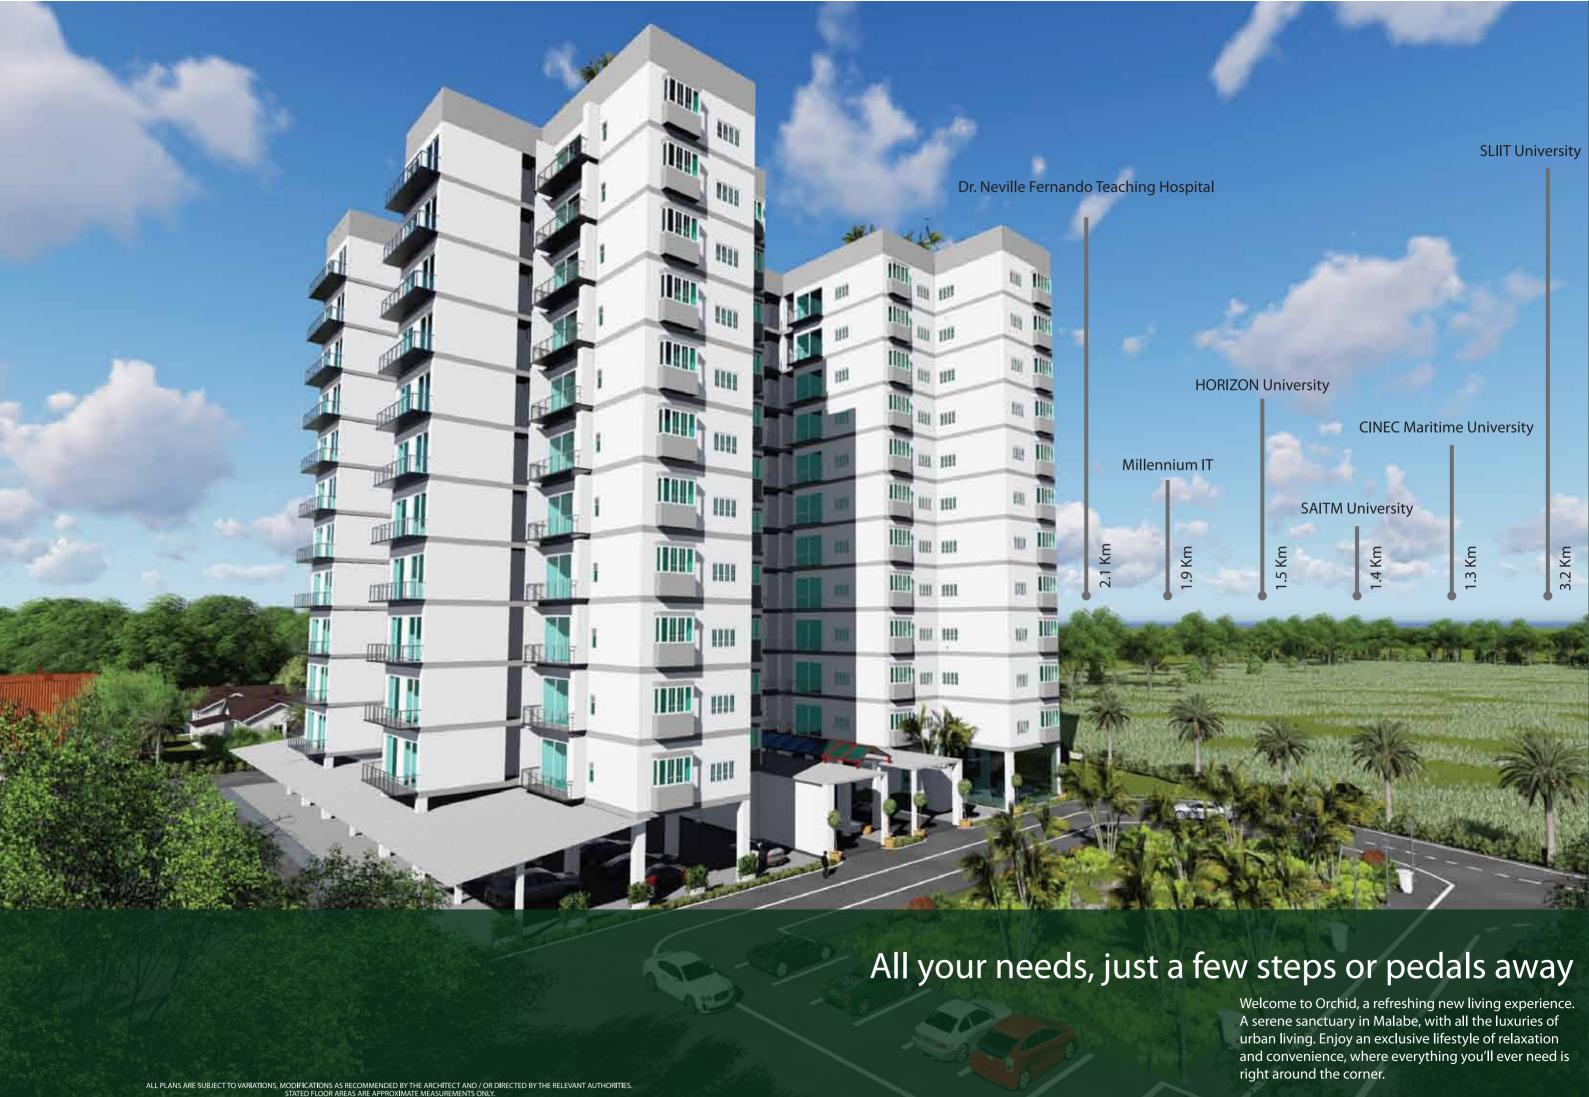

## Close to nature, far from ordinary



Chandrika Kumarathunge Mw.

MALABE







## **SPECIFICATIONS**

| WALLS                              | Blockwork and Acotec Pre-cast concrete panels finished with emulsion paint                                         |
|------------------------------------|--------------------------------------------------------------------------------------------------------------------|
|                                    |                                                                                                                    |
| CEILINGS                           | Gypsum board ceiling with metal framework. Exposed concrete soffit areas finished with skimcoat and emulsion paint |
| FLOORS                             | Ceramic tiles with timber skirting in bedroom, kitchen and balcony.