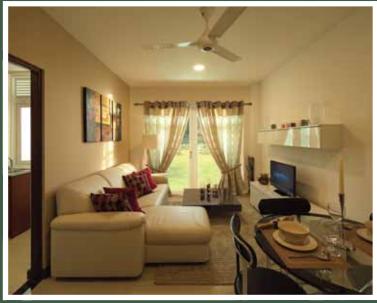

## **SPECIFICATIONS**

| WALLS                              | Blockwork and Acotec Pre-cast concrete panels finished with emulsion paint                                         |
|------------------------------------|--------------------------------------------------------------------------------------------------------------------|
|                                    |                                                                                                                    |
| CEILINGS                           | Gypsum board ceiling with metal framework. Exposed concrete soffit areas finished with skimcoat and emulsion paint |
| FLOORS                             | Ceramic tiles with timber skirting in bedroom, kitchen and balcony.                                                |
|                                    | Polished porcelain tiles with timber skirting in living and dining area.                                           |
| DOORS                              | Timber paneled door for main door and Plywood doors for Bedrooms.                                                  |
| WINDOWS                            | White powder coated aluminium and clear glass.                                                                     |
| KITCHEN                            | Pantry cupboard unit in Mahogany timber.                                                                           |
| BATHROOM                           | Ceramic floor and wall tiles up to 5ft. Shower cubicle and ceramic fittings                                        |
| BALCONY                            | Tempered glass handrails in the balcony                                                                            |
| ELECTRICITY                        | Standby generator.                                                                                                 |
| LP GAS                             | Centralised LP gas system                                                                                          |
| TELEVISION                         | Master Antenna Television System (MATV) in the living area.                                                        |
| TELECOMMUNICATION & INTERCOM       | Provision for telephone connection in the living area.                                                             |
| FIRE PROTECTION & DETECTION SYSTEM | Wet riser system with smoke detectors, hose reels and Fire extinguishers on each level.                            |
| AIR CONDITIONING & VENTILATION     | Bedroom with ceiling fan and provision for air conditioners.<br>Exhaust fan in kitchen.                            |
| ELEVATORS                          | Two elevators and one service elevator.                                                                            |
| SECURITY SYSTEM                    | 24 hour security and CCTV system                                                                                   |
| COMMON FACILITIES                  | Swimming pool and gymnasium.                                                                                       |
| GARBAGE DISPOSAL                   | Garbage chute with a collection point at the ground floor.                                                         |
| SEWAGE & WASTE<br>WATER DISPOSAL   | Sewage treatment plant.                                                                                            |