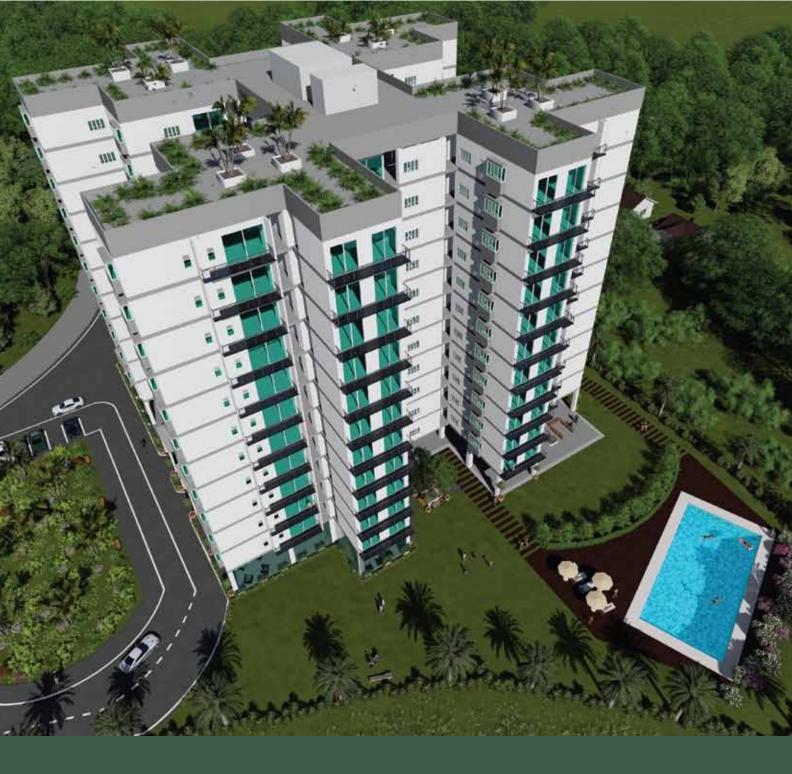

## **SPECIFICATIONS**

| WALLS                              | Blockwork and Acotec Pre-cast concrete panels finished with emulsion paint                                         |
|------------------------------------|--------------------------------------------------------------------------------------------------------------------|
|                                    |                                                                                                                    |
| CEILINGS                           | Gypsum board ceiling with metal framework. Exposed concrete soffit areas finished with skimcoat and emulsion paint |
| FLOORS                             | Ceramic tiles with timber skirting in bedroom, kitchen and balcony.                                                |
|                                    | Polished porcelain tiles with timber skirting in living and dining area.                                           |
| DOORS                              | Timber paneled door for main door and Plywood doors for Bedrooms.                                                  |
| WINDOWS                            | White powder coated aluminium and clear glass.                                                                     |
| KITCHEN                            | Pantry cupboard unit in Mahogany timber.                                                                           |
| BATHROOM                           | Ceramic floor and wall tiles up to 5ft. Shower cubicle and ceramic fittings                                        |
| BALCONY                            | Tempered glass handrails in the balcony                                                                            |
| ELECTRICITY                        | Standby generator.                                                                                                 |
| LP GAS                             | Centralised LP gas system                                                                                          |
| TELEVISION                         | Master Antenna Television System (MATV) in the living area.                                                        |
| TELECOMMUNICATION & INTERCOM       | Provision for telephone connection in the living area.                                                             |
| FIRE PROTECTION & DETECTION SYSTEM | Wet riser system with smoke detectors, hose reels and Fire extinguishers on each level.                            |
| AIR CONDITIONING & VENTILATION     | Bedroom with ceiling fan and provision for air conditioners.<br>Exhaust fan in kitchen.                            |
| ELEVATORS                          | Two elevators and one service elevator.                                                                            |
| SECURITY SYSTEM                    | 24 hour security and CCTV system                                                                                   |
| COMMON FACILITIES                  | Swimming pool and gymnasium.                                                                                       |
| GARBAGE DISPOSAL                   | Garbage chute with a collection point at the ground floor.                                                         |
| SEWAGE & WASTE<br>WATER DISPOSAL   | Sewage treatment plant.                                                                                            |