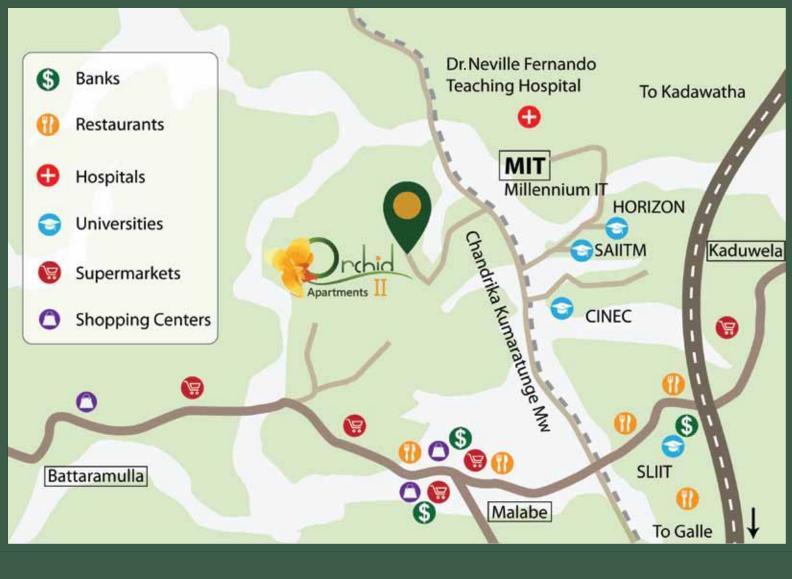

|
| ELEVATORS                          | Two elevators and one service elevator.                                                                            |
| SECURITY SYSTEM                    | 24 hour security and CCTV system                                                                                   |
| COMMON FACILITIES                  | Swimming pool and gymnasium.                                                                                       |
| GARBAGE DISPOSAL                   | Garbage chute with a collection point at the ground floor.                                                         |
| SEWAGE & WASTE<br>WATER DISPOSAL   | Sewage treatment plant.                                                                                            |











## Developer: Nivasie Developers Malabe (Pvt) Ltd



Orchid Malabe is brought to you by the reputed company, Nivasie Developers Malabe (PVT) Ltd. Nivasie has proven its credentials over 15 years in Sri Lanka's Real Estate Sector building over 2000 houses with all modern amenities.

## Contractor: International Construction Consortium (Pvt) Ltd



Since its establishment in 1980, International Construction Consortium (Pvt) Ltd (ICC) has seen a rapid and sustained rise in its development to the present position as one of the leading Building & Civil Engineering organisations in Sri Lanka.









www.orchidbynivasie.com I www.facebook.com/nivasiedevelopersmalabe Call 0777-714-715 or 0112-741-922 to arrange a visit City office No 57, S De S Jayasinghe Mawatha, Kohuwala, Nugegoda