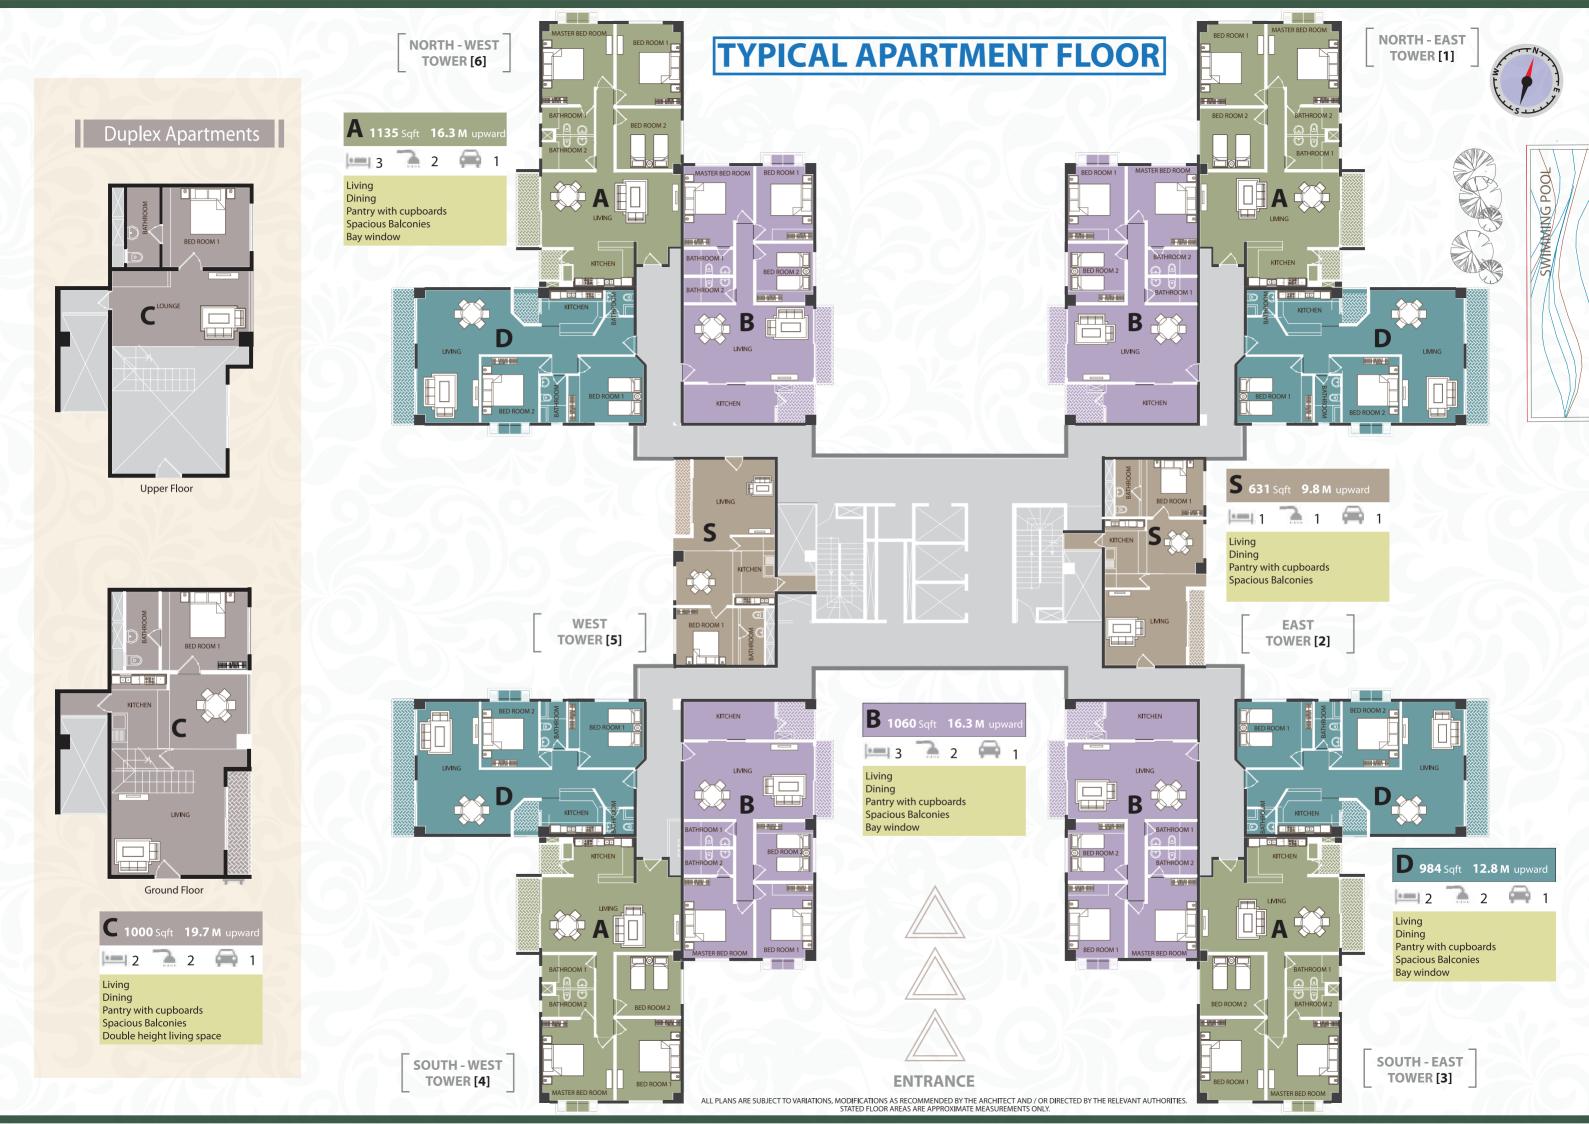

## **SPECIFICATIONS**

| WALLS                              | Blockwork and Acotec Pre-cast concrete panels finished with emulsion paint                                         |
|------------------------------------|--------------------------------------------------------------------------------------------------------------------|
|                                    |                                                                                                                    |
| CEILINGS                           | Gypsum board ceiling with metal framework. Exposed concrete soffit areas finished with skimcoat and emulsion paint |
| FLOORS                             | Ceramic tiles with timber skirting in bedroom, kitchen and balcony.                                                |
|                                    | Polished porcelain tiles with timber skirting in living and dining area.                                           |
| DOORS                              | Timber paneled door for main door and Plywood doors for Bedrooms.                                                  |
| WINDOWS                            | White powder coated aluminium and clear glass.                                                                     |
| KITCHEN                            | Pantry cupboard unit in Mahogany timber.                                                                           |
| BATHROOM                           | Ceramic floor and wall tiles up to 5ft. Shower cubicle and ceramic fittings                                        |
| BALCONY                            | Tempered glass handrails in the balcony                                                                            |
| ELECTRICITY                        | Standby generator.                                                                                                 |
| LP GAS                             | Centralised LP gas system                                                                                          |
| TELEVISION                         | Master Antenna Television System (MATV) in the living area.                                                        |
| TELECOMMUNICATION & INTERCOM       | Provision for telephone connection in the living area.                                                             |
| FIRE PROTECTION & DETECTION SYSTEM | Wet riser system with smoke detectors, hose reels and Fire extinguishers on each level.                            |
| AIR CONDITIONING & VENTILATION     | Bedroom with ceiling fan and provision for air conditioners.<br>Exhaust fan in kitchen.                            |
| ELEVATORS                          | Two elevators and one service elevator.                                                                            |
| SECURITY SYSTEM                    | 24 hour security and CCTV system                                                                                   |
| COMMON FACILITIES                  | Swimming pool and gymnasium.                                                                                       |
| GARBAGE DISPOSAL                   | Garbage chute with a collection point at the ground floor.                                                         |
| SEWAGE & WASTE<br>WATER DISPOSAL   | Sewage treatment plant.                                                                                            |