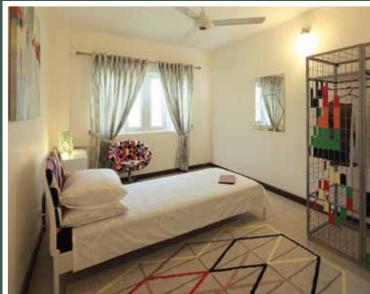

## **SPECIFICATIONS**

| WALLS                              | Blockwork and Acotec Pre-cast concrete panels finished with emulsion paint                                         |
|------------------------------------|--------------------------------------------------------------------------------------------------------------------|
|                                    |                                                                                                                    |
| CEILINGS                           | Gypsum board ceiling with metal framework. Exposed concrete soffit areas finished with skimcoat and emulsion paint |
| FLOORS                             | Ceramic tiles with timber skirting in bedroom, kitchen and balcony.                                                |
|                                    | Polished porcelain tiles with timber skirting in living and dining area.                                           |
| DOORS                              | Timber paneled door for main door and Plywood doors for Bedrooms.                                                  |
| WINDOWS                            | White powder coated aluminium and clear glass.                                                                     |
| KITCHEN                            | Pantry cupboard unit in Mahogany timber.                                                                           |
| BATHROOM                           | Ceramic floor and wall tiles up to 5ft. Shower cubicle and ceramic fittings                                        |
| BALCONY                            | Tempered glass handrails in the balcony                                                                            |
| ELECTRICITY                        | Standby generator.                                                                                                 |
| LP GAS                             | Centralised LP gas system                                                                                          |
| TELEVISION                         | Master Antenna Television System (MATV) in the living area.                                                        |
| TELECOMMUNICATION & INTERCOM       | Provision for telephone connection in the living area.                                                             |
| FIRE PROTECTION & DETECTION SYSTEM | Wet riser system with smoke detectors, hose reels and Fire extinguishers on each level.                            |
| AIR CONDITIONING & VENTILATION     | Bedroom with ceiling fan and provision for air conditioners.<br>Exhaust fan in kitchen.                            |
| ELEVATORS                          | Two elevators and one service elevator.                                                                            |
| SECURITY SYSTEM                    | 24 hour security and CCTV system                                                                                   |
| COMMON FACILITIES                  | Swimming pool and gymnasium.                                                                                       |
| GARBAGE DISPOSAL                   | Garbage chute with a collection point at the ground floor.                                                         |
| SEWAGE & WASTE<br>WATER DISPOSAL   | Sewage treatment plant.                                                                                            |